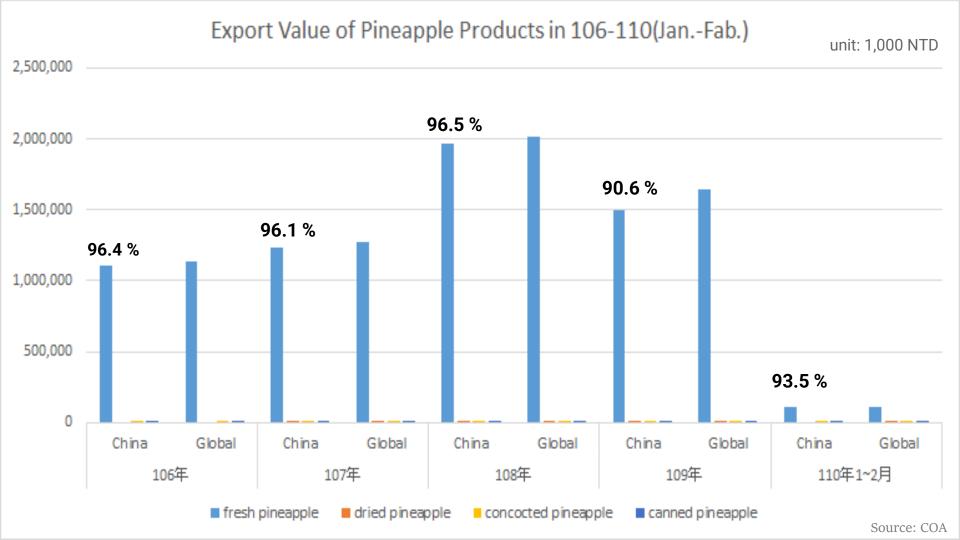

# Taiwan's agricultural products exported to China (2018~2020)

| Rank | Fruit                 | China/global export percentage | Value (USD)     |
|------|-----------------------|--------------------------------|-----------------|
| 1    | betel nuts            | 100 %                          | 463,000         |
| 2    | wax apple             | 98.1 %                         | 48.257 million  |
| 3    | pineapple sugar apple | 96.9 %                         | 113.22 million  |
| 4    | pineapple             | 95.2 %                         | 155.232 million |
| 5    | grape fruit           | 94.7 %                         | 3.933 million   |
| 6    | orange                | 92.5%                          | 2.551 million   |