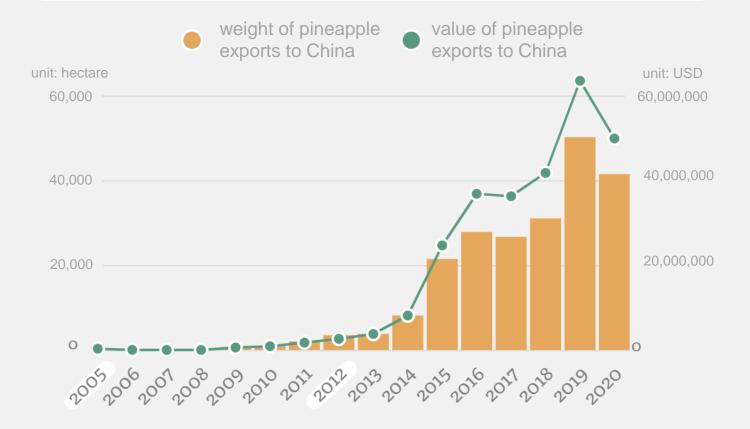

顺致问候。

In 2015, tariff on pineapple is reduced to zero.

In 2012, China stops importing pineapples from Philippine.

Source: THE REPORTER

In 2015, tariff on pineapple is reduced to zero.

In 2012, China stops importing pineapples from Philippine.

Source: THE REPORTER