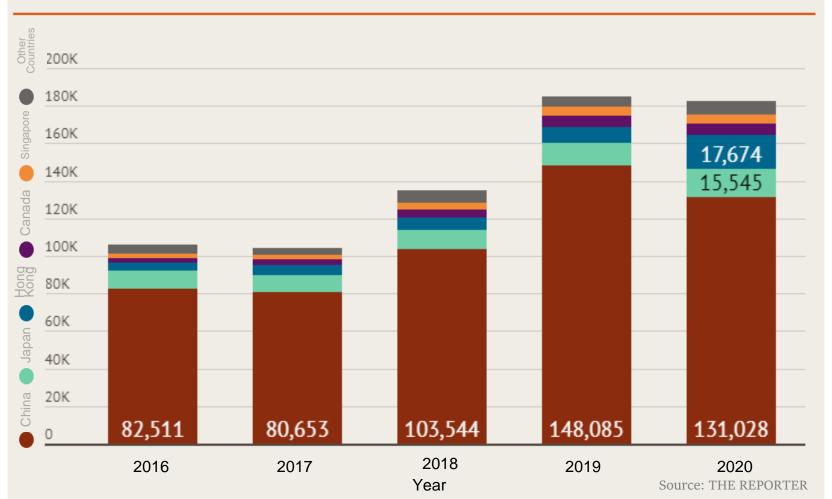

### Distribution of major exporting countries of fresh and refrigerated fruits in the past 5 years