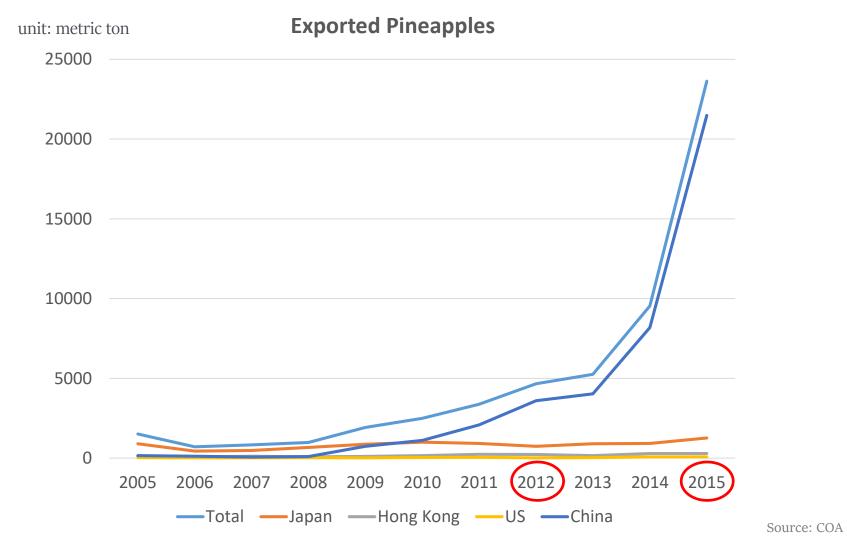

顺致问候。

In 2015, tariff on pineapple is reduced to zero.

In 2012, China stops importing pineapples from Philippine.

Source: THE REPORTER

In 2015, tariff on pineapple is reduced to zero.

In 2012, China stops importing pineapples from Philippine.

Source: THE REPORTER