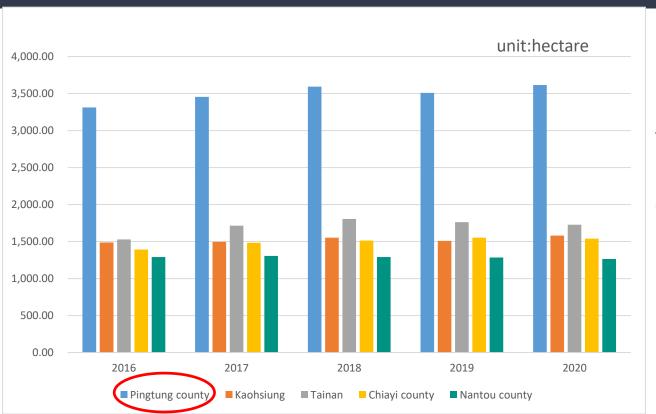

# Main planted area of pineapple in 5 years

Pintung (30%)

Tainan (16%)

Kaohsiung(14%)

Chiayi (12%)

Nantou (10%)...

Source: COA