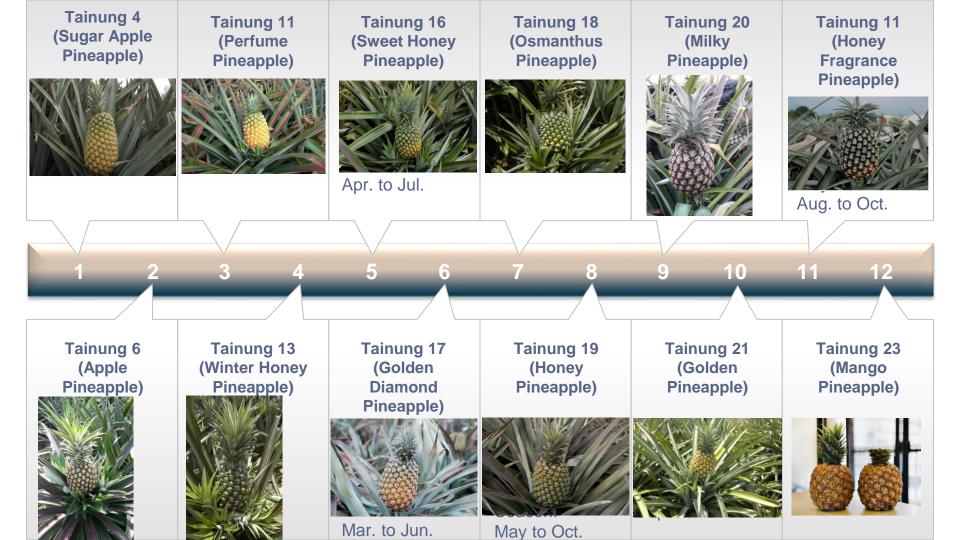

# **Production Goals**

Target planted area: 12,200 hectares

• Target output: 433,350 metric tons

| planted area |                                  |                   |                                 | total production |                                        |                   |                                 |
|--------------|----------------------------------|-------------------|---------------------------------|------------------|----------------------------------------|-------------------|---------------------------------|
| unit         | Estimated performance in 109 (A) | goal in<br>110(B) | change rate<br>(B-A)/<br>A*100% | unit             | Estimated<br>performance<br>in 109 (A) | goal in<br>110(B) | change rate<br>(B-A)/<br>A*100% |
| НА           | 11,876                           | 12,150            | +2.30                           | MT               | 425,384                                | 433,350           | +1.87                           |

# Total Production of pineapple in 10 years

Source: COA

# Main planted area of pineapple in 5 years

Pintung (30%)

Tainan (16%)

Kaohsiung(14%)

Chiayi (12%)

Nantou (10%)...

Source: COA