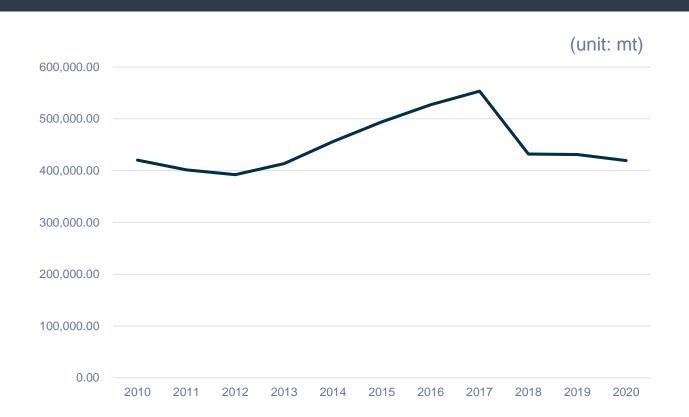

|                   |                                 |
|--------------|----------------------------------|-------------------|---------------------------------|------------------|----------------------------------------|-------------------|---------------------------------|
| unit         | Estimated performance in 109 (A) | goal in<br>110(B) | change rate<br>(B-A)/<br>A*100% | unit             | Estimated<br>performance<br>in 109 (A) | goal in<br>110(B) | change rate<br>(B-A)/<br>A*100% |
| НА           | 11,876                           | 12,150            | +2.30                           | MT               | 425,384                                | 433,350           | +1.87                           |

# Total Production of pineapple in 10 years



Source: COA

# Main planted area of pineapple in 5 years



Pintung (30%)

Tainan (16%)

Kaohsiung(14%)

Chiayi (12%)

Nantou (10%)...

Source: COA

# General feedback

# Pros

- low credibility, instable customer base in China
- a good turning point to development new market

# Cons

- advantages of trading with China: shared language, large population, Taiwanese contacts, transportation distance and cost, ...
- epidemic impact
- difficulties of developing markets in Japan
- possibility of domestic price competition
- what's the point of everyone growing the same pineapple?



### Government

How much should the government intervene in the market?

### **CSO**

How does it work between the consumers and farmers? .

### Farmer

What can they do?

### Conclusion

Planting pineapples actua